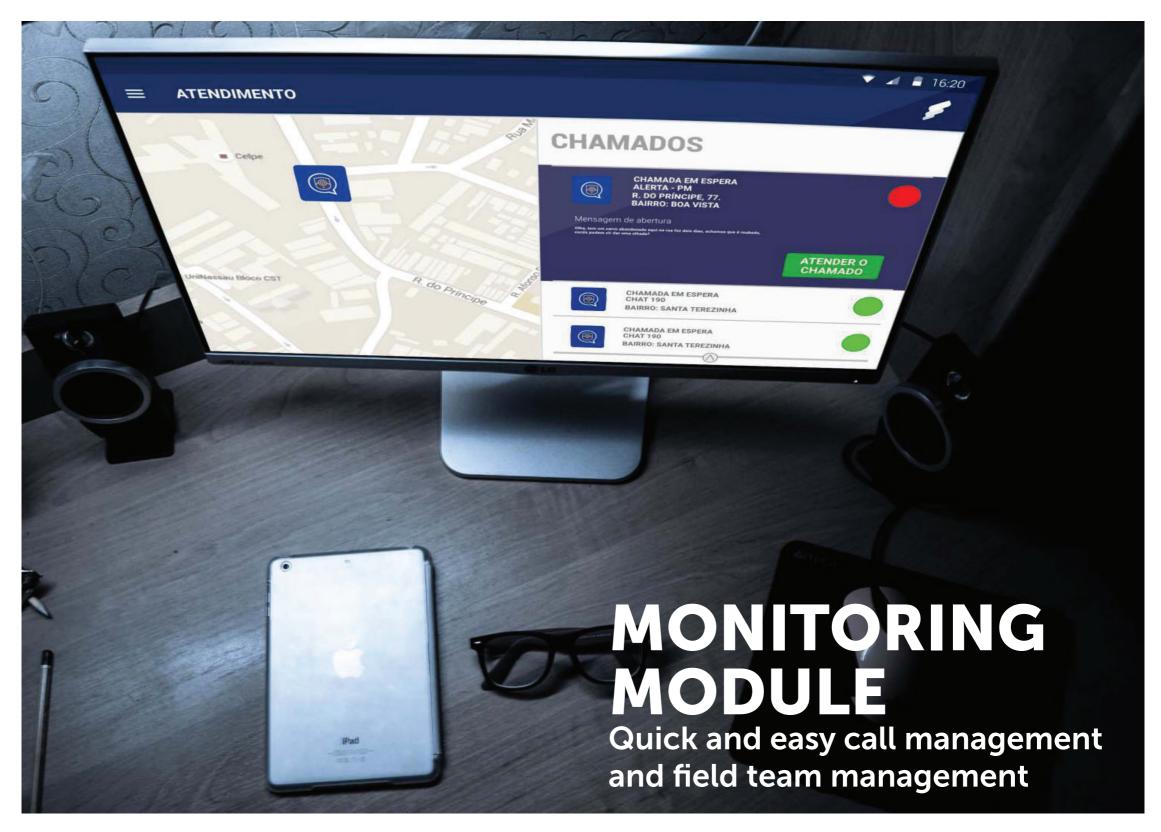

USER MANAGEMENT

2. INCIDENTS OVERVIEW

3. REAL-TIME CHAT

#### **INCIDENTS IN BULK**

- INCIDENTS OVERVIEW WITH TIME AND LOCATION
- INCIDENTS PRIORITIZATION
- INCIDENTS CLASSIFICATION
- INCIDENT GROUPING
- INCIDENT FORWARDING (TO ANOTHER SERVICE)

#### **DETAILED AND ACTIONABLE INCIDENTS**

- ISOLATED MULTIMEDIA CHATS WITH CITIZEN AND AGENTS
- MAP WITH LOCATION-TRACKING OF CITIZEN AND AGENTS
- DETAILED INCIDENT INFORMATION
- INCIDENT CLOSING WITH REPORTS