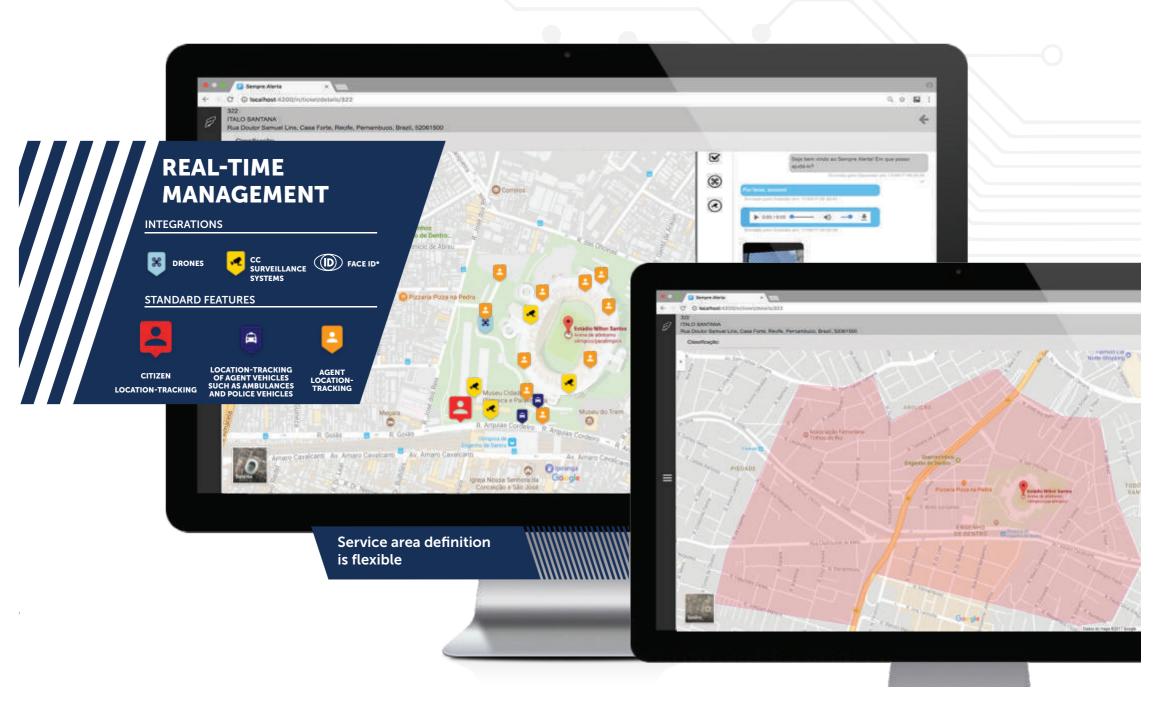

# CC SURVEILLANCE SYSTEMS

The Sempre Alerta®
Platform was developed around the concept of Plug and Play, and is able to be fully integrated with hardware systems such as surveillance cameras and sensors.

#### **DRONES**

The Sempre Alerta® Platform can integrate with drone systems and APIs.

#### **FACIAL RECOGNITION**

The Sempre Alerta®
Platform can integrate
with facial recognition
services, depending on
hardware and database
availability

#### **OPERATIONAL STATUS**

Agents exchange information in real-time, making services faster and more efficient.

WORK IN TANDEM WITH EXISTING SYSTEMS

INTEGRATIONS WITH IOT DEVICES AND OTHER SOFTWARES:

IOT DEVICES: SURVEILLANCE CAMERAS, DRONES, POLICE VEHICLES, PTT RADIOS, GADGETS, SMART WATCHES AND MORE.