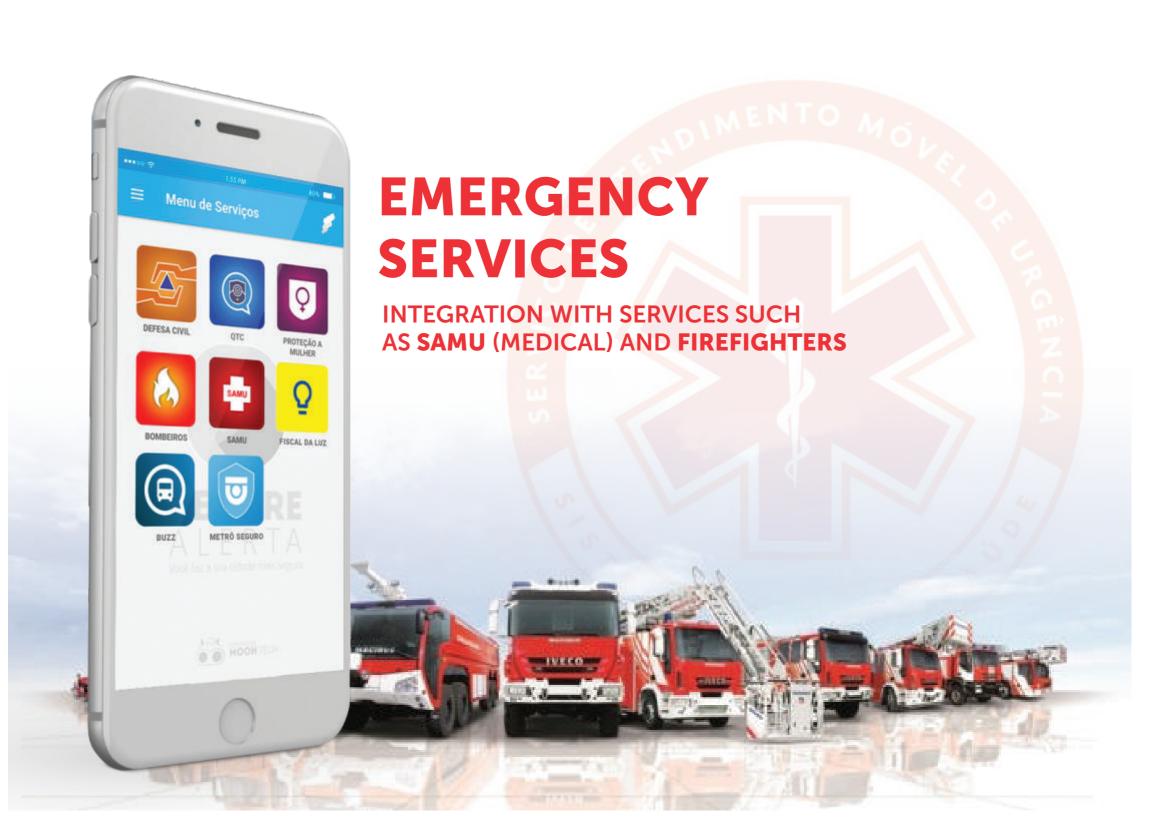

3. Operating Centers can share information with each other, facilitating decision-making.

4. Agents are quickly notified of strategic decisions.

5. Police, metro systems, stadium security, medical emergency services can all share information.

USER MANAGEMENT

2. INCIDENTS OVERVIEW

3. REAL-TIME CHAT

#### **USER MANAGEMENT**

- OPERATOR ACCOUNT MANAGEMENT
- AGENT ACCOUNT MANAGEMENT
- PERMISSIONS SYSTEM
- USER DEACTIVATION

#### **INCIDENTS IN BULK**

- INCIDENTS OVERVIEW WITH TIME AND LOCATION
- INCIDENTS PRIORITIZATION
- INCIDENTS CLASSIFICATION
- INCIDENT GROUPING
- INCIDENT FORWARDING (TO ANOTHER SERVICE)

#### **DETAILED AND ACTIONABLE INCIDENTS**

- ISOLATED MULTIMEDIA CHATS WITH CITIZEN AND AGENTS
- MAP WITH LOCATION-TRACKING OF CITIZEN AND AGENTS
- DETAILED INCIDENT INFORMATION
- INCIDENT CLOSING WITH REPORTS