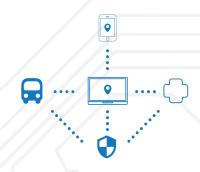

# REAL-TIME INFORMATION EXCHANGE ABOUT ACCIDENTS AND TRAUMA

- CLEARER VIEW OF THE INCIDENT AT REPORT TIME
- BETTER SUPPORT TO THE CITIZEN
- INSTRUCTIONS OF EMERGENCY PROCEDURES AVAILABLE TO THE CITIZEN
- BETTER EQUIPPED-AGENTS, DUE TO GREATER INSIGHT BEFOREHAND
- CONNECTION WITH HOSPITALS AND OTHER MEDICAL EMERGENCY CENTERS

- COORDINATES
- MAPS
- REAL-TIME CHAT WITH OPERATORS
- REPORTS

MORE FEATURES CAN BE ENABLED,
DEPENDING ON R&D.

# REAL-TIME HANDLING OF CALAMITIES

- COORDINATES
- MAPS
- REAL-TIME CHAT WITH OPERATING CENTERS
- REPORTS
- DRONE INTEGRATION
- INTEL

MORE FEATURES CAN BE ENABLED, DEPENDING ON R&D.

EMERGENCY ALERTS FOR HIGH-RISK AREAS AND DISASTER-STRUCK LOCATIONS