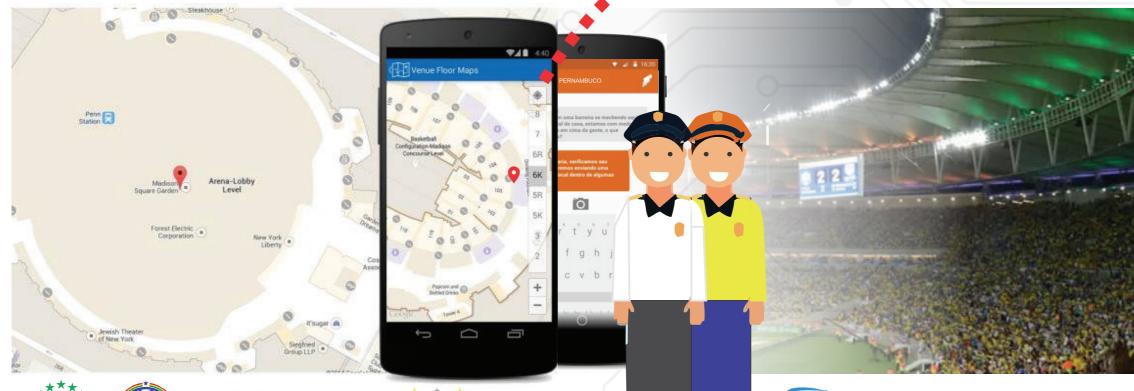

#### SECURITY IN SPORTING EVENTS IN STADIUMS AND ARENAS

PROOFS OF CONCEPT TOOK PLACE AT THE ARENA OF PERNAMBUCO, ARRUDA, ILHA DO RETIRO, ENGENHÃO, FONTE NOVA, ALLIANZ ARENA PALMEIRAS AND ARENA DA BAIXADA, IN A PARTNERSHIP WITH BRAZILIAN FOOTBALL CONFEDERATION (CBF) AND THE FOOTBALL FEDERATION OF PERNAMBUCO (FPF-PE).