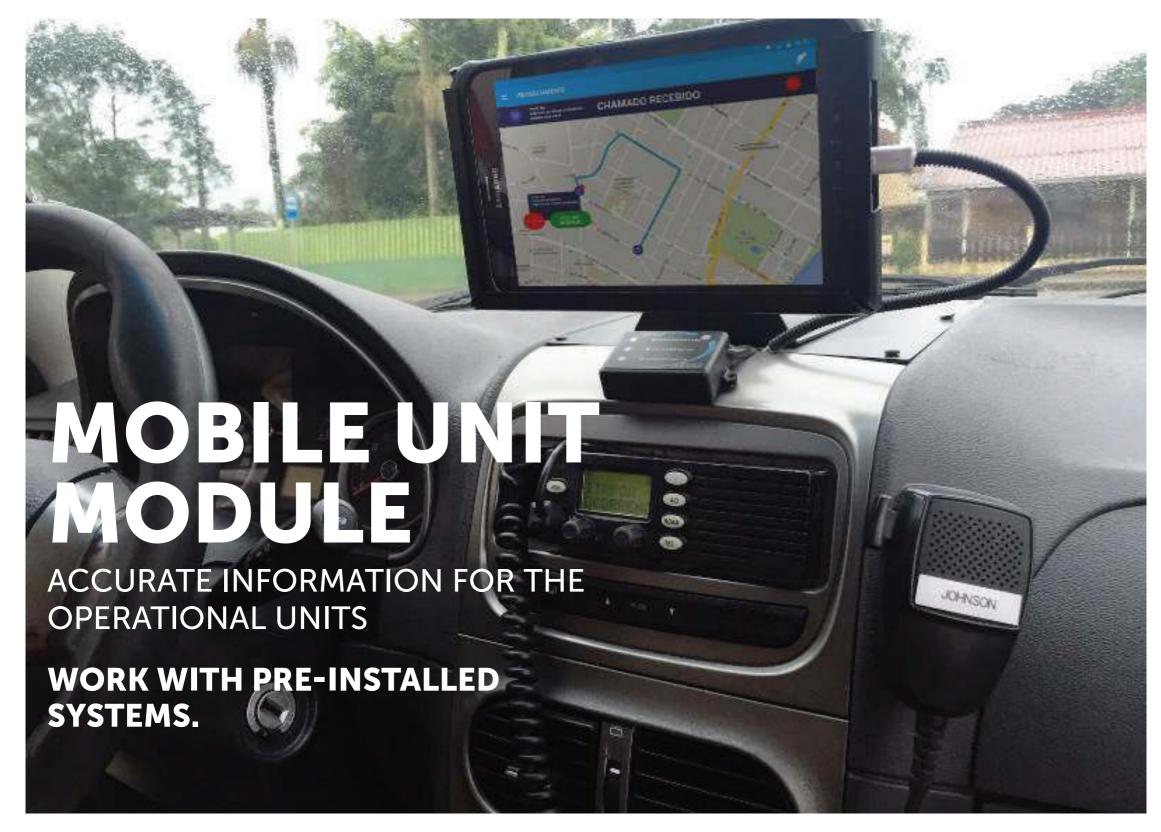

### 3. AGENTS

Agents and agent vehicles receive precise and organized information, and promptly attend to the incidents.

#### **OPERATIONAL STATUS**

Agents exchange information in real-time, making services faster and more efficient.

WORK IN TANDEM WITH EXISTING SYSTEMS

INTEGRATIONS WITH IOT DEVICES AND OTHER SOFTWARES:

IOT DEVICES: SURVEILLANCE CAMERAS, DRONES, POLICE VEHICLES, PTT RADIOS, GADGETS, SMART WATCHES AND MORE.