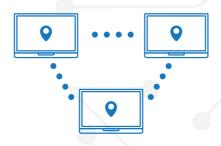

3. Operating Centers can share information with each other, facilitating decision-making.

4. Agents are quickly notified of strategic decisions.

5. Police, metro systems, stadium security, medical emergency services can all share information.