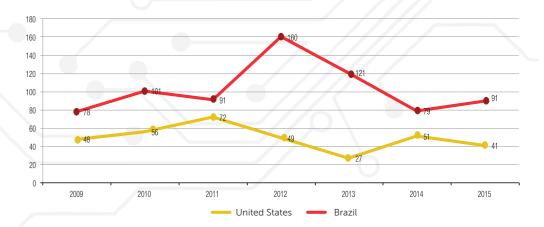

Between 2009 and 2015, 110% more Brazilian police officers died in service than American officers.