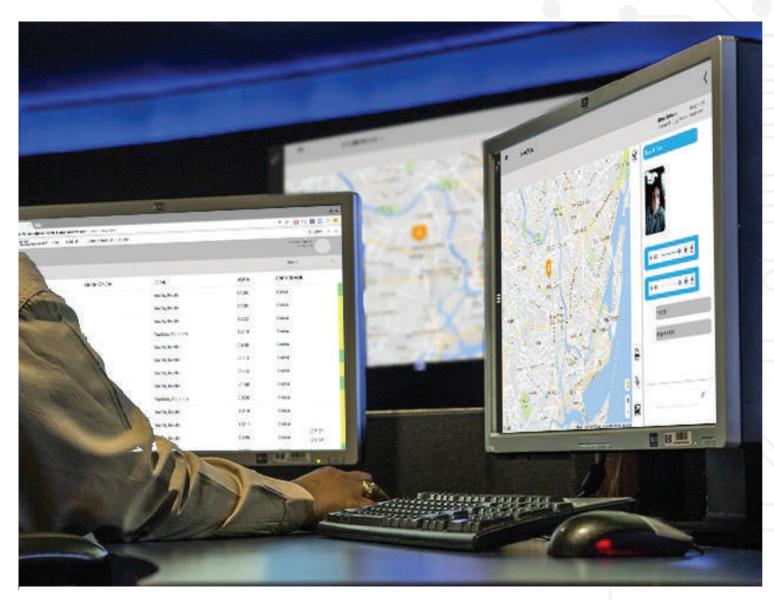

# 2. SCREENING The operators in the Operating

The operators in the Operating Center receive the reports and communicate with the citizen, screening relevant information and assigning agents to take care of the situation.

#### **OPERATIONAL STATUS**

Agents exchange information in real-time, making services faster and more efficient.

WORK IN TANDEM WITH EXISTING SYSTEMS

INTEGRATIONS WITH IOT DEVICES AND OTHER SOFTWARES:

IOT DEVICES: SURVEILLANCE CAMERAS, DRONES, POLICE VEHICLES, PTT RADIOS, GADGETS, SMART WATCHES AND MORE.