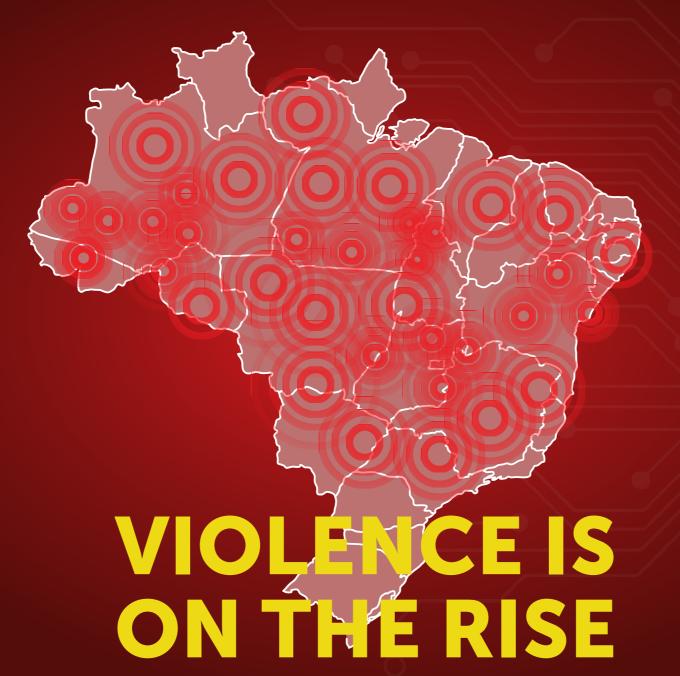

# VIOLENCE IS ON THE RISE

### **WAR STATISTICS**

In Brazil there were registered more murders than in 5 years of the Syrian war in the same period:

Sources: Human Rights Watch in Syria; United Nations High Commissioner for Refugees (UNHCR); Brazilian Public Security Forum.