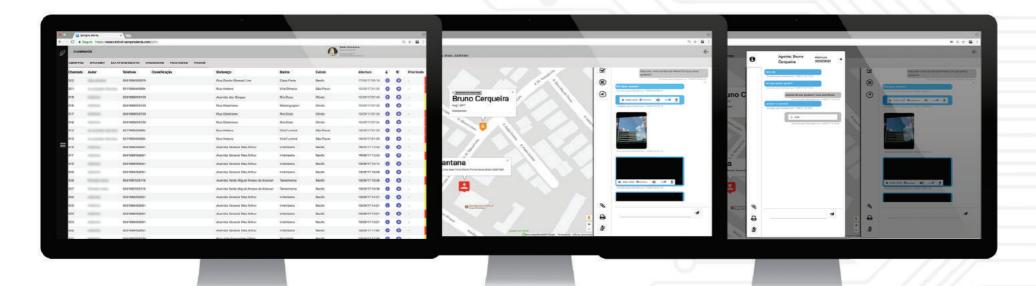

#### **INCIDENTS IN BULK**

- INCIDENTS OVERVIEW WITH TIME AND LOCATION
- INCIDENTS PRIORITIZATION
- INCIDENTS CLASSIFICATION
- INCIDENT GROUPING
- INCIDENT FORWARDING (TO ANOTHER SERVICE)

#### **DETAILED AND ACTIONABLE INCIDENTS**

- ISOLATED MULTIMEDIA CHATS WITH CITIZEN AND AGENTS
- MAP WITH LOCATION-TRACKING OF CITIZEN AND AGENTS
- DETAILED INCIDENT INFORMATION
- INCIDENT CLOSING WITH REPORTS