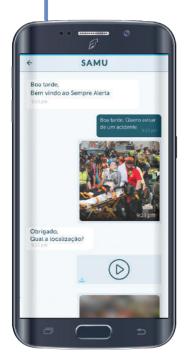

# REAL-TIME INFORMATION EXCHANGE ABOUT ACCIDENTS AND TRAUMA

- CLEARER VIEW OF THE INCIDENT AT REPORT TIME
- BETTER SUPPORT TO THE CITIZEN
- INSTRUCTIONS OF EMERGENCY PROCEDURES AVAILABLE TO THE CITIZEN
- BETTER EQUIPPED-AGENTS, DUE TO GREATER INSIGHT BEFOREHAND
- CONNECTION WITH HOSPITALS AND OTHER MEDICAL EMERGENCY CENTERS

- COORDINATES
- MAPS
- REAL-TIME CHAT WITH OPERATORS
- REPORTS

MORE FEATURES CAN BE ENABLED,
DEPENDING ON R&D.