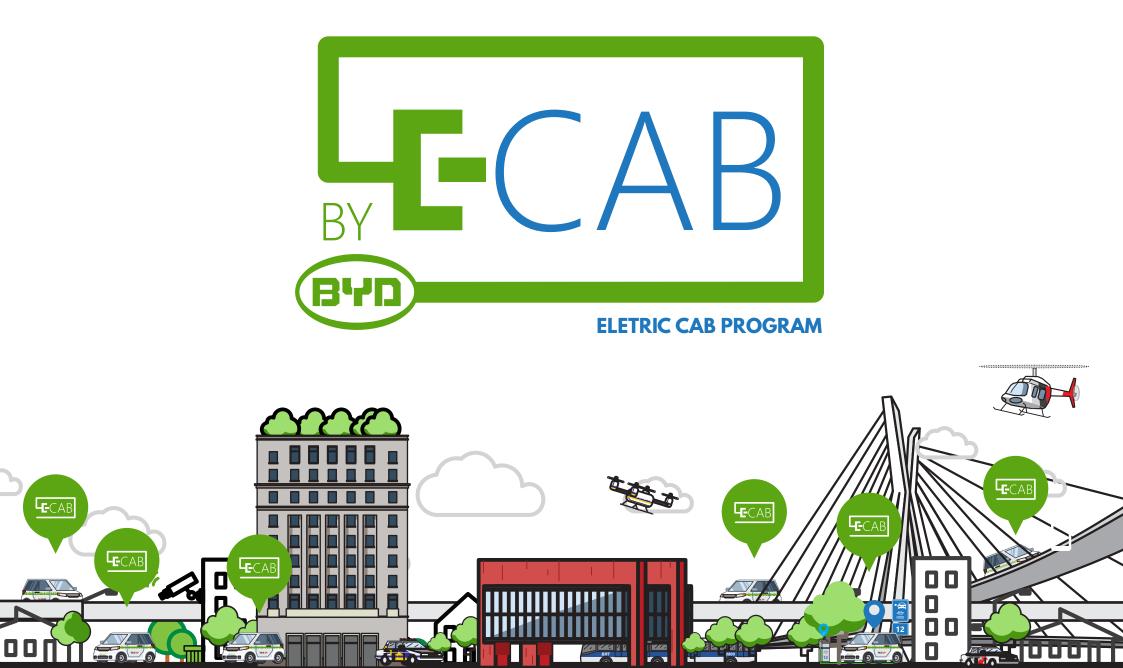

#### **COLECT DATA FROM PUBLIC SERVICES**

all collected data from Taxis and Public Services otimization of vehicle to local conditions and uses

create best charge station grid to the city cab system

SHIP

## **COLECT DATA FROM TAXIS**

TO INTRODUCE THE E6 CAB PROGRAM

USE COLLECTED DATA TO PROVIDE BEST STRATEGIES TO CREATE A CHARGE STATIONS GRID IN THE CITY.

Making cities smarter.