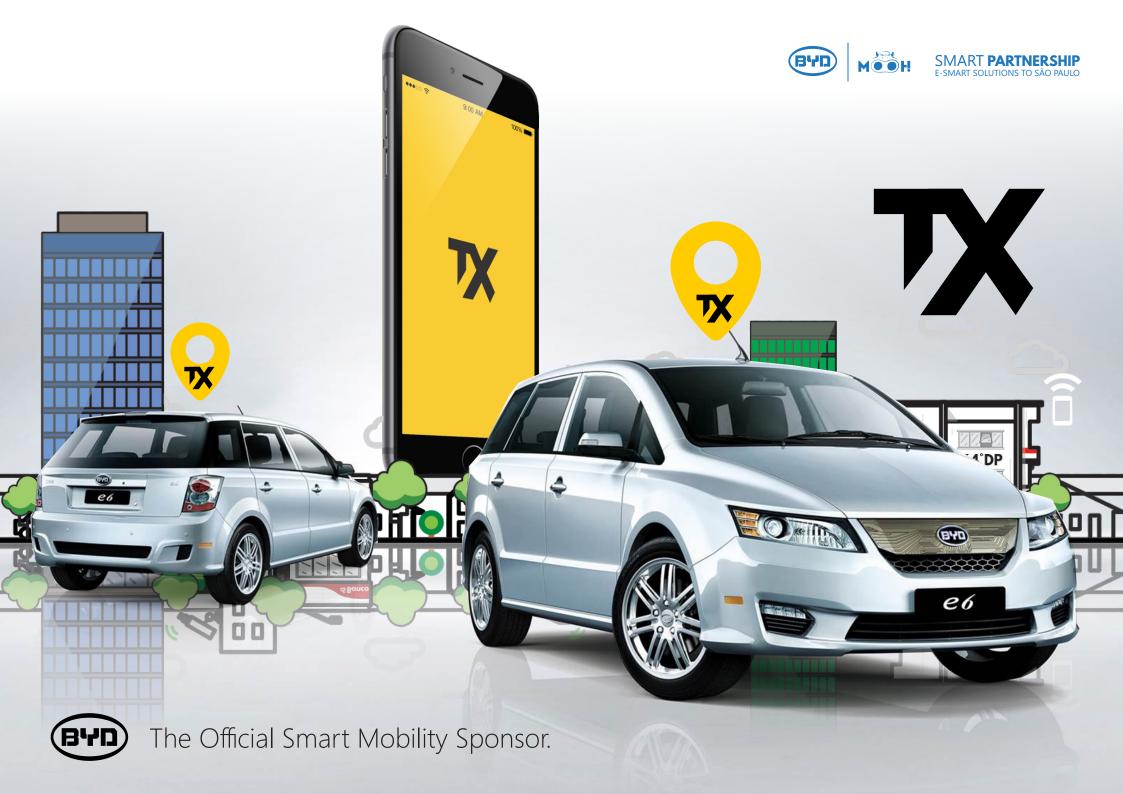

NERSHIP





1. Citizens send Send complaints And information Through the app;

 $\bigcirc$ 

2. Control Centers Share information Among them, facilitating Decision-making;

3. Strategic decisions are passed on to field teams quickly; 0

4. Police, Metro Systems, Stadium Safety, Medical Emergency Services, all sharing information.

#### **COLECT DATA FROM PUBLIC SERVICES**











all collected data from Taxis and Public Services otimization of vehicle to local conditions and uses

create best charge station grid to the city cab system





SHIP





# Need a taxi? **Take a TX.**



The Official Smart Mobility Sponsor.





## **COLECT DATA FROM TAXIS**



TO INTRODUCE THE E6 CAB PROGRAM







USE COLLECTED DATA TO PROVIDE BEST STRATEGIES TO CREATE A CHARGE STATIONS GRID IN THE CITY.





Making cities smarter.