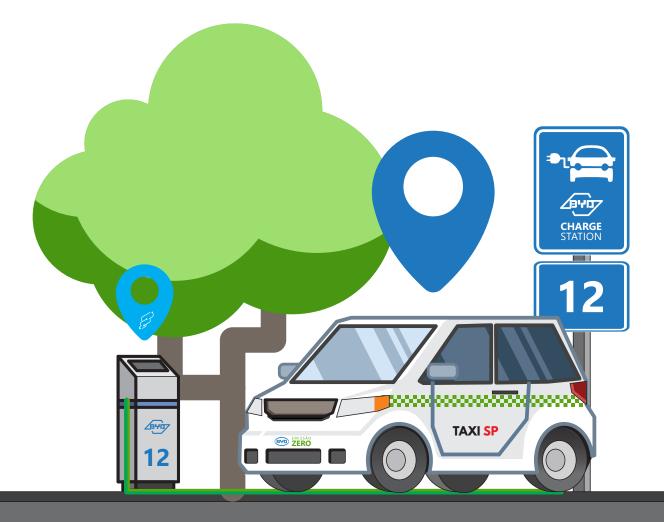

#### **COLECT DATA FROM PUBLIC SERVICES**

all collected data from Taxis and Public Services otimization of vehicle to local conditions and uses

create best charge station grid to the city cab system

SHIP

## **COLECT DATA FROM TAXIS**

TO INTRODUCE THE E6 CAB PROGRAM

USE COLLECTED DATA TO PROVIDE BEST STRATEGIES TO CREATE A CHARGE STATIONS GRID IN THE CITY.

Making cities smarter.